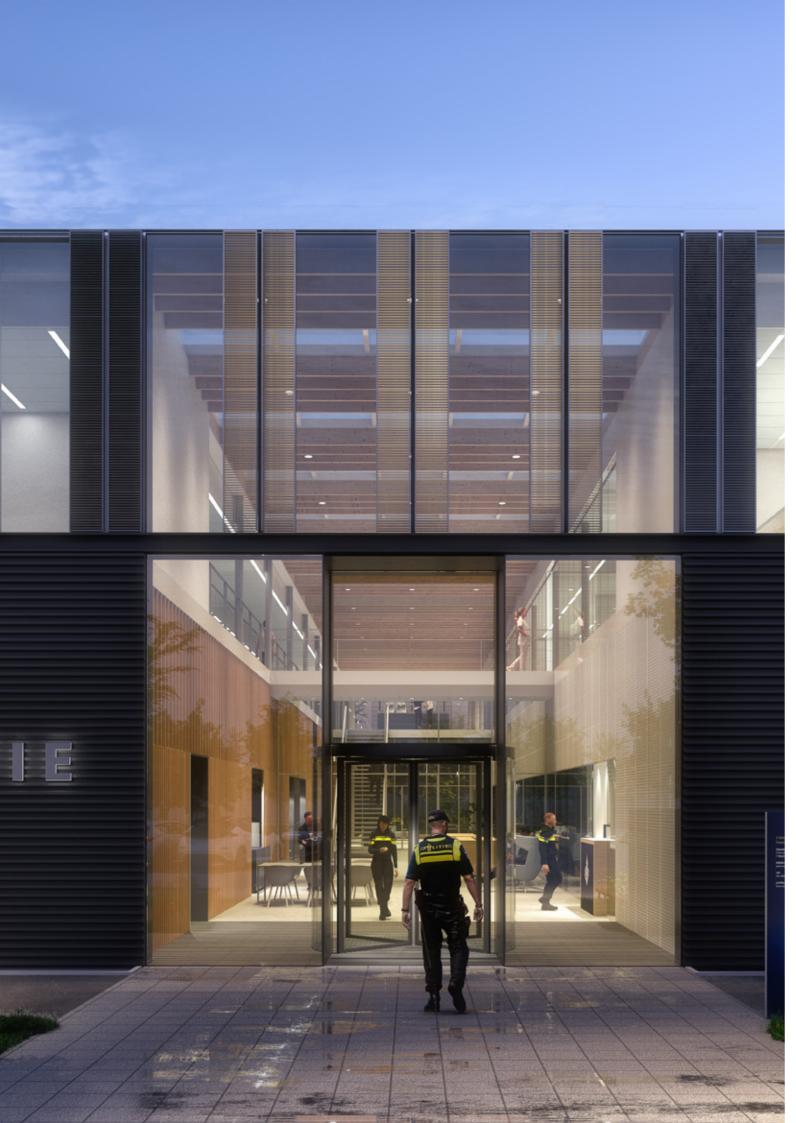

#### themes

nature inclusive costefficient

The existing police location on the A7-Noord industrial estate in Drachten is being expanded. The characteristics of the existing buildings, including a 112 emergency room, have been incorporated into the new architecture. The new building differs in size and shape, but with its closed, horizontally articulated, dark plinth and vertically articulated structure of glass and silver-coloured steel, it clearly belongs to the same architectural family. The functions below generally have a high resistance rating. The more open volume above houses, among other things, offices and laboratories.

By assuming an efficient building package, it is possible to keep the architecture uniform and accommodate for all special functions cost-efficiently. However, each building does have a special area, such as a patio, or a pleasant connecting zone with skylights and wooden roof beams. In order not to let the functional and purposeful character prevail in other areas, the designs have been detailed with great attention. Individual elements on the façade have been 'tidied up' behind uniform edges as much as possible.