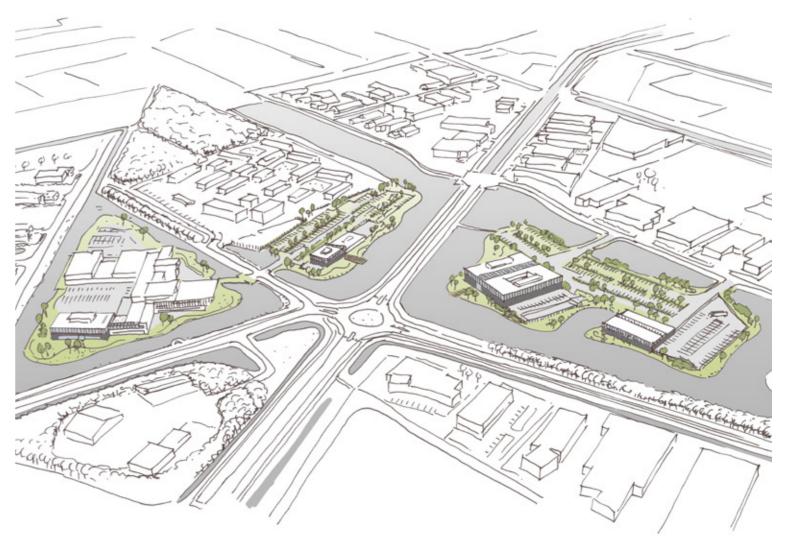

Due to its special location on three islands, cepezed and BoschSlabbers Landscape Architects worked closely together on the design. Buildings, parking spaces and bridges are embedded in greenery and long sightlines over the water are cherished. Exterior doors are situated so that there is a reason to sit by the water, where there will be decking and seating elements. The banks will have natural reed vegetation and wadi-like slopes, enriching the ecology. The efficient incorporation of traffic movements, such as routes for all kinds of police equipment and for civilians, was a complex puzzle. We managed to put it in place without sacrificing land-scape quality.

## three isles form blue campus

cepezed