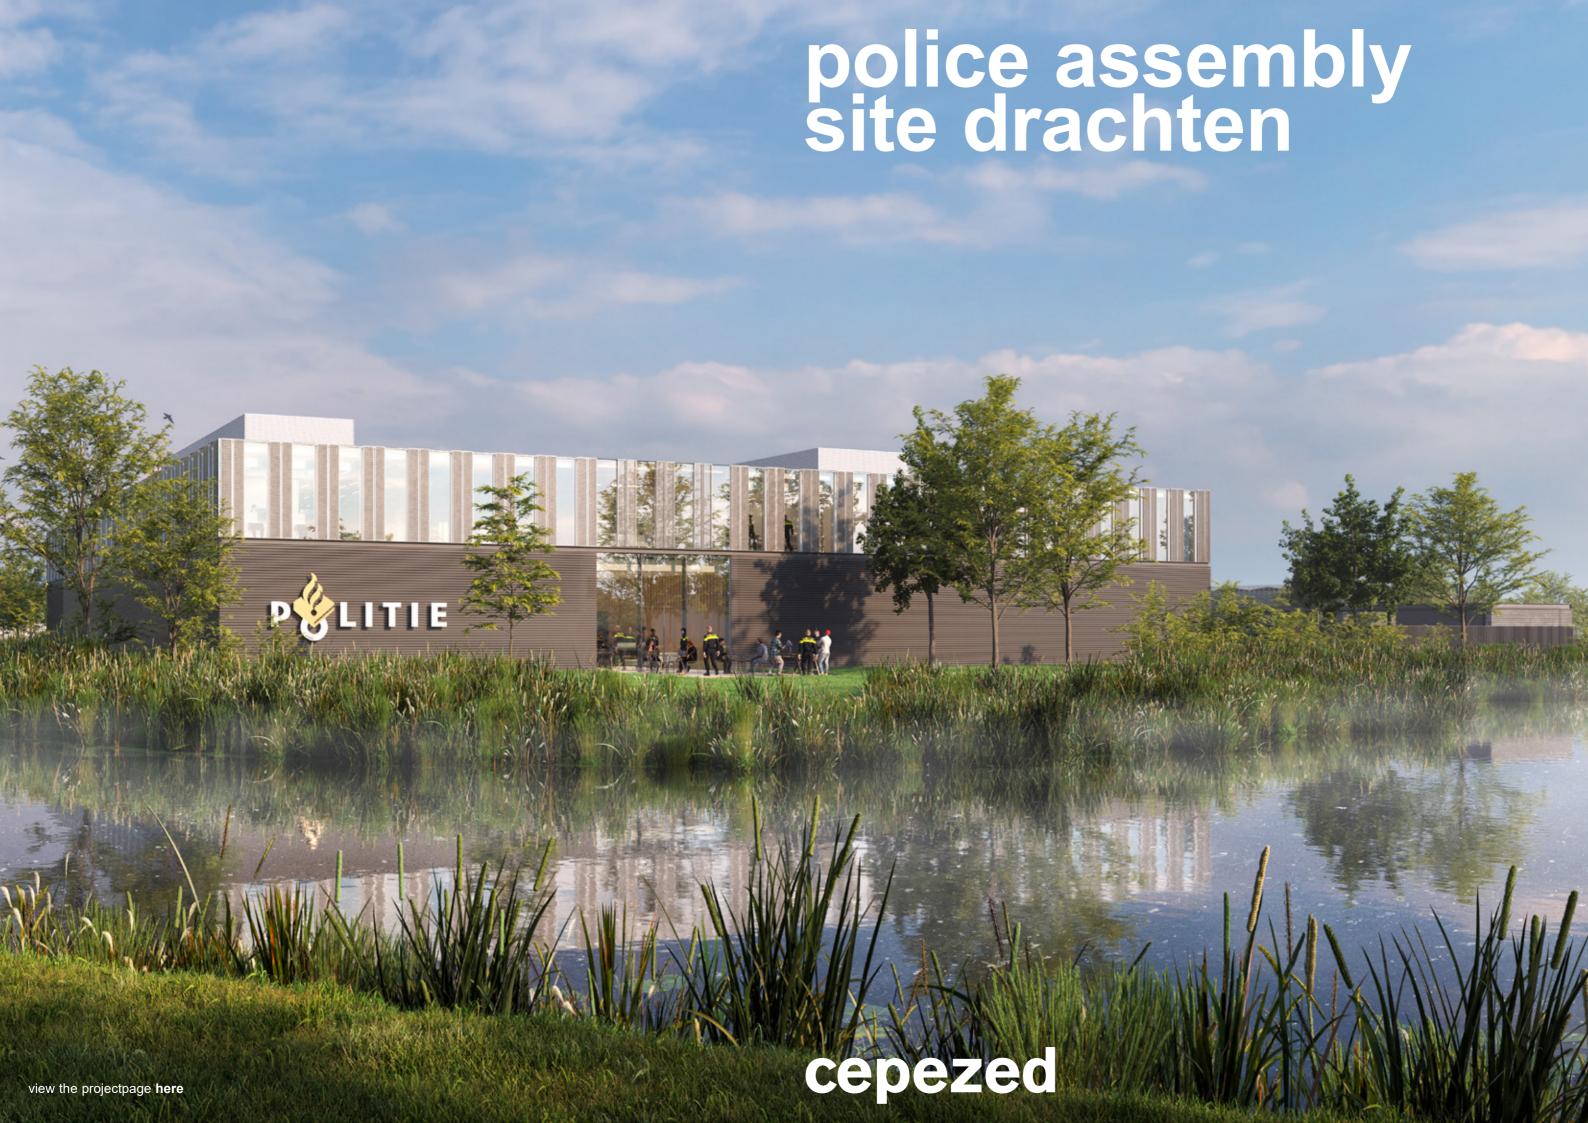

#### themes

nature inclusive costefficient

The existing police location on the A7-Noord industrial estate in Drachten is being expanded. The characteristics of the existing buildings, including a 112 emergency room, have been incorporated into the new architecture. The new building differs in size and shape, but with its closed, horizontally articulated, dark plinth and vertically articulated structure of glass and silver-coloured steel, it clearly belongs to the same architectural family. The functions below generally have a high resistance rating. The more open volume above houses, among other things, offices and laboratories.

Due to its special location on three islands, cepezed and BoschSlabbers Landscape Architects worked closely together on the design. Buildings, parking spaces and bridges are embedded in greenery and long sightlines over the water are cherished. Exterior doors are situated so that there is a reason to sit by the water, where there will be decking and seating elements. The banks will have natural reed vegetation and wadi-like slopes, enriching the ecology. The efficient incorporation of traffic movements, such as routes for all kinds of police equipment and for civilians, was a complex puzzle. We managed to put it in place without sacrificing land-scape quality.