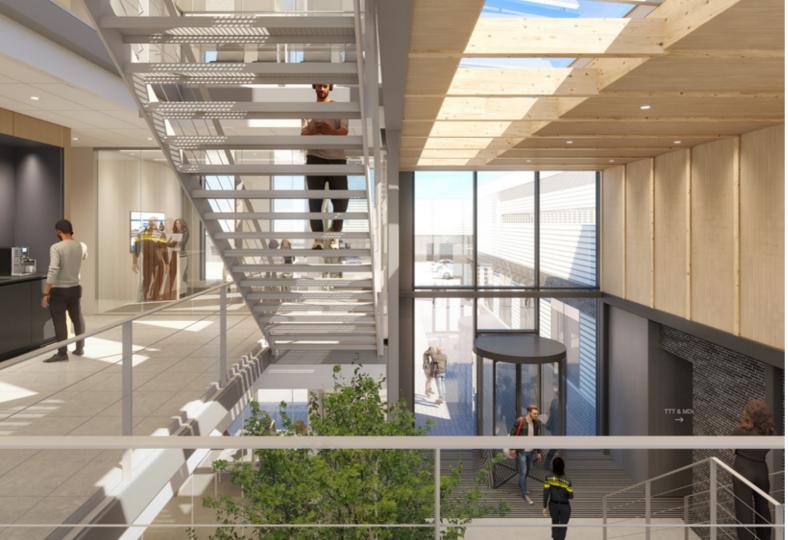

By assuming an efficient building package, it is possible to keep the architecture uniform and accommodate for all special functions cost-efficiently. However, each building does have a special area, such as a patio, or a pleasant connecting zone with skylights and wooden roof beams. In order not to let the functional and purposeful character prevail in other areas, the designs have been detailed with great attention. Individual elements on the façade have been 'tidied up' behind uniform edges as much as possible.